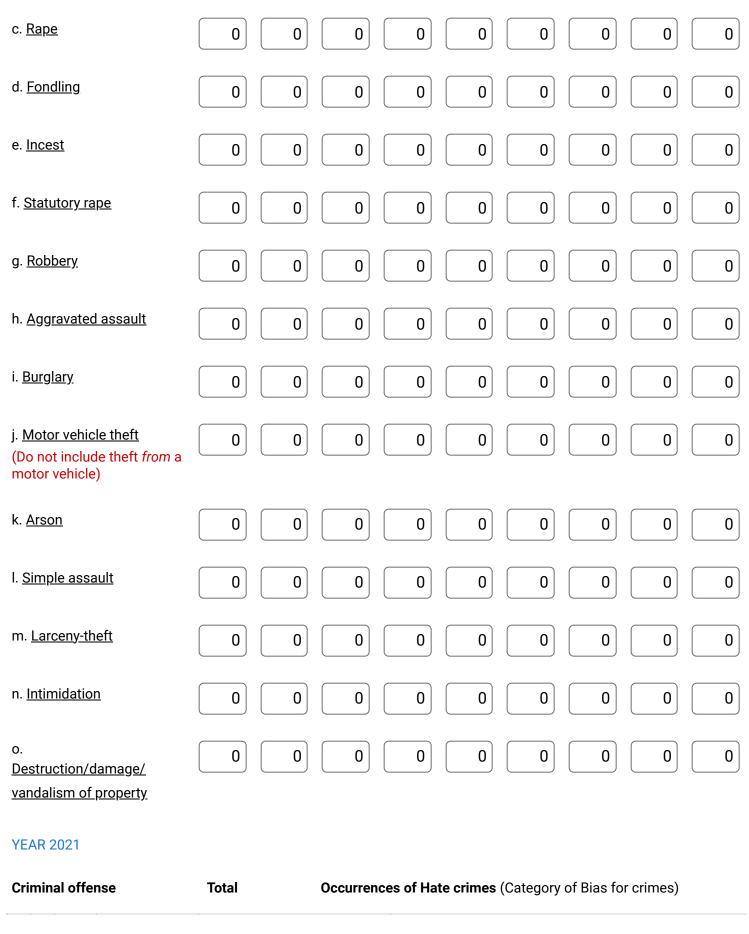

| a.<br><u>Murder/ Non-negligent</u>                                   | 0             | Race | Religion 0 | Sexual Georientation | ender 0 | Gender Identity | Disability 0 | Ethnicity 0 | National<br>Origin |
|----------------------------------------------------------------------|---------------|------|------------|----------------------|---------|-----------------|--------------|-------------|--------------------|
| Criminal offense                                                     | Total         |      | Occurren   | ces of Hate c        | rimes ( | (Category       | of Bias fo   | r crimes)   |                    |
| YEAR 2022                                                            |               |      |            |                      |         |                 |              |             |                    |
| For the criminal offenses lis<br>On campus. Then break do            |               |      |            |                      |         |                 | re reported  | d to have o | occurred           |
| Hate Crimes - Oı                                                     | n campu       | s    |            |                      |         |                 |              |             |                    |
| Caveat: If you have changed prior ye (YEAR), Line (X) was chang      |               |      |            |                      | he cha  | nge. Use t      | the followii | ng format   | : "For             |
| k. <u>Arson</u>                                                      |               |      |            |                      | 0       |                 | 0            |             | 0                  |
| j. <u>Motor vehicle theft</u><br>(Do not include theft <i>from</i> a | motor vehicle | e)   |            |                      | 0       |                 | 0            |             | 0                  |
| i. <u>Burglary</u>                                                   |               |      |            |                      | 0       |                 | 0            |             | 0                  |
| h. <u>Aggravated assault</u>                                         |               |      |            |                      | 0       |                 | 0            |             | 1                  |
| g. <u>Robbery</u>                                                    |               |      |            |                      | 0       |                 | 0            |             | 0                  |

manslaughter

| a. <u>Murder/ Non-negligent</u> <u>manslaughter</u>                                 | 0 | 0 | 0 | 0 | 0 | 0 | 0 | 0 | 0 |
|-------------------------------------------------------------------------------------|---|---|---|---|---|---|---|---|---|
| c. <u>Rape</u>                                                                      | 0 | 0 | 0 | 0 | 0 | 0 | 0 | 0 | 0 |
| d. <u>Fondling</u>                                                                  | 0 | 0 | 0 | 0 | 0 | 0 | 0 | 0 | 0 |
| e. <u>Incest</u>                                                                    | 0 | 0 | 0 | 0 | 0 | 0 | 0 | 0 | 0 |
| f. <u>Statutory rape</u>                                                            | 0 | 0 | 0 | 0 | 0 | 0 | 0 | 0 | 0 |
| g. <u>Robbery</u>                                                                   | 0 | 0 | 0 | 0 | 0 | 0 | 0 | 0 | 0 |
| h. <u>Aggravated assault</u>                                                        | 0 | 0 | 0 | 0 | 0 | 0 | 0 | 0 | 0 |
| i. <u>Burglary</u>                                                                  | 0 | 0 | 0 | 0 | 0 | 0 | 0 | 0 | 0 |
| j. <u>Motor vehicle theft</u><br>(Do not include theft <i>from</i> a motor vehicle) | 0 | 0 | 0 | 0 | 0 | 0 | 0 | 0 | 0 |
| k. <u>Arson</u>                                                                     | 0 | 0 | 0 | 0 | 0 | 0 | 0 | 0 | 0 |
| I. <u>Simple assault</u>                                                            | 0 | 0 | 0 | 0 | 0 | 0 | 0 | 0 | 0 |
| m. <u>Larceny-theft</u>                                                             | 0 | 0 | 0 | 0 | 0 | 0 | 0 | 0 | 0 |
| n. <u>Intimidation</u>                                                              | 0 | 0 | 0 | 0 | 0 | 0 | 0 | 0 | 0 |
| o. <u>Destruction/damage/</u> vandalism of property                                 | 0 | 0 | 0 | 0 | 0 | 0 | 0 | 0 | 0 |